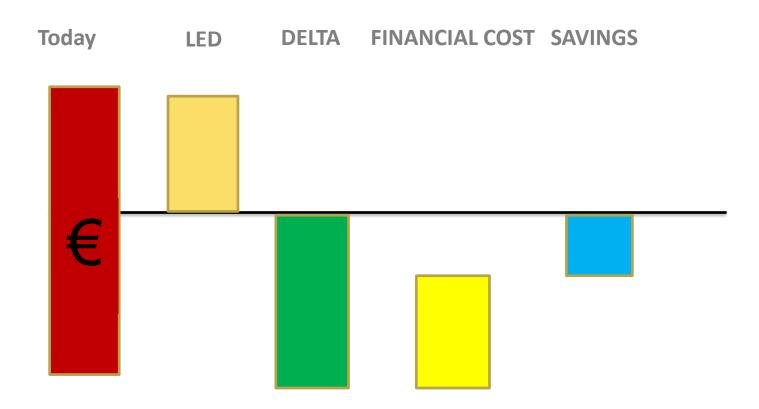

#### **ENERGY EFFICIENT LIGHTING: CALCULATION**

#### POTENTIAL SAVINGS

Due to factors such aging of equipment or old technology installed, a great saving potential exists in any corporation. Potential savings can – amongst others – be implemented in:

- Lighting
- Heating and cooling
- Tri-generation / co-generation
- Engineering processes
- Efficiency through integration and smart technology

This potential generates great financial possibilities. Implementing any or all of these actions through innovative and advanced technologies already generates savings in energy costs. These savings can be used to cover the cost of technology improvement, resulting in a reduction in the actual bills.

### FINANCIAL SOLUTION

• For high investment Projects (+1M€), Asvito has structured a partnership with a Swiss Fund whose investment strategy focuses exclusively on Energy Efficiency