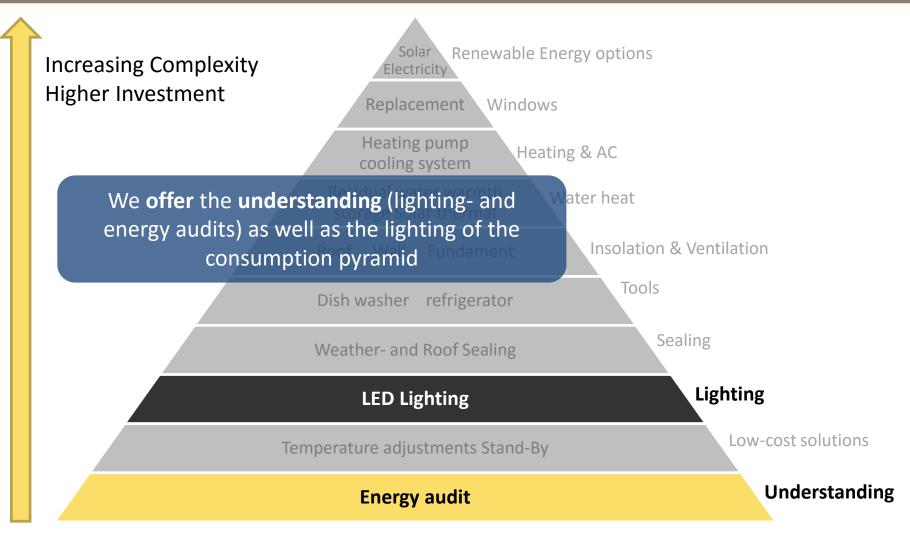

#### OUR SERVICES: CORE COMPETENCIES

- Lighting energy audit
- Project design and financial business planning
- Specific Project Offering
- Pilot project and detailed analysis
- Project planning
- Project implementation (new sites or retrofit of existing ones)
- Replacements, lifecycle management etc.
- Warranty

#### POTENTIAL SAVINGS

Due to factors such aging of equipment or old technology installed, a great saving potential exists in any corporation. Potential savings can – amongst others – be implemented in:

- Lighting
- Heating and cooling
- Tri-generation / co-generation
- Engineering processes
- Efficiency through integration and smart technology

This potential generates great financial possibilities. Implementing any or all of these actions through innovative and advanced technologies already generates savings in energy costs. These savings can be used to cover the cost of technology improvement, resulting in a reduction in the actual bills.